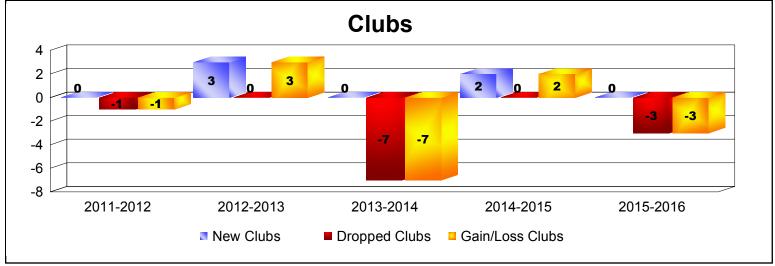

District LB 3

As of June 2016 Cumulative

| Year      | New<br>Clubs | Dropped<br>Clubs | Gain/<br>Loss<br>Clubs | New<br>Members | Charter<br>Members | Reinstate<br>Members | Transfer<br>Members | Total<br>Member<br>Added | Total<br>Members<br>Dropped | Gain/<br>Loss<br>Members |
|-----------|--------------|------------------|------------------------|----------------|--------------------|----------------------|---------------------|--------------------------|-----------------------------|--------------------------|
| 2011-2012 | 0            | -1               | -1                     | 217            | 0                  | 15                   | 14                  | 246                      | -224                        | 22                       |
| 2012-2013 | 3            | 0                | 3                      | 251            | 76                 | 26                   | 3                   | 356                      | -223                        | 133                      |
| 2013-2014 | 0            | -7               | -7                     | 135            | 2                  | 21                   | 5                   | 163                      | -356                        | -193                     |
| 2014-2015 | 2            | 0                | 2                      | 175            | 73                 | 10                   | 7                   | 265                      | -230                        | 35                       |
| 2015-2016 | 0            | -3               | -3                     | 203            | 8                  | 15                   | 3                   | 229                      | -284                        | -55                      |
| Average   | 1            | -2               | -1                     | 196            | 32                 | 17                   | 6                   | 252                      | -263                        | -12                      |