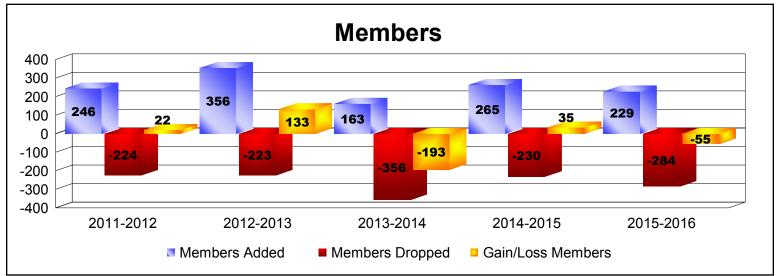

District LB 3

As of June 2016 Cumulative

| Year      | New<br>Clubs | Dropped<br>Clubs | Gain/<br>Loss<br>Clubs | New<br>Members | Charter<br>Members | Reinstate<br>Members | Transfer<br>Members | Total<br>Member<br>Added | Total<br>Members<br>Dropped | Gain/<br>Loss<br>Members |
|-----------|--------------|------------------|------------------------|----------------|--------------------|----------------------|---------------------|--------------------------|-----------------------------|--------------------------|
| 2011-2012 | 0            | -1               | -1                     | 217            | 0                  | 15                   | 14                  | 246                      | -224                        | 22                       |
| 2012-2013 | 3            | 0                | 3                      | 251            | 76                 | 26                   | 3                   | 356                      | -223                        | 133                      |
| 2013-2014 | 0            | -7               | -7                     | 135            | 2                  | 21                   | 5                   | 163                      | -356                        | -193                     |
| 2014-2015 | 2            | 0                | 2                      | 175            | 73                 | 10                   | 7                   | 265                      | -230                        | 35                       |
| 2015-2016 | 0            | -3               | -3                     | 203            | 8                  | 15                   | 3                   | 229                      | -284                        | -55                      |
| Average   | 1            | -2               | -1                     | 196            | 32                 | 17                   | 6                   | 252                      | -263                        | -12                      |